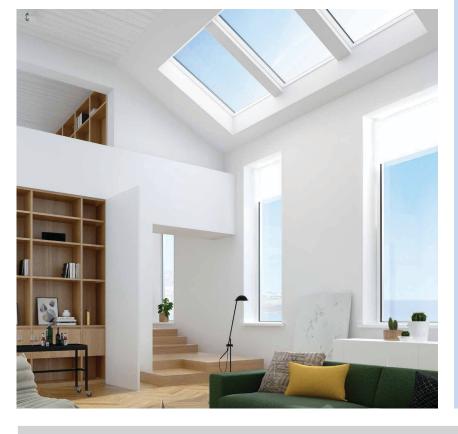

# See the sky and experience natural daylight in your home with a non opening skylight.

The solar control glazing provides 80% heat block for comfort and protection against UV fading of furnishings.

#### **Features**

- Non opening skylight
- Bright white interior finish, painted timber frame.
- Weather proof, grey exterior aluminium capping.
- Heat blocking solar control, laminated double glazing as standard.
- Energy efficient glazing and unique thermal collar.
- Flick-fit brackets for easy installation
- Streamlined low profile appearance in the roof.
- Flashing included for tile or corrugated iron.