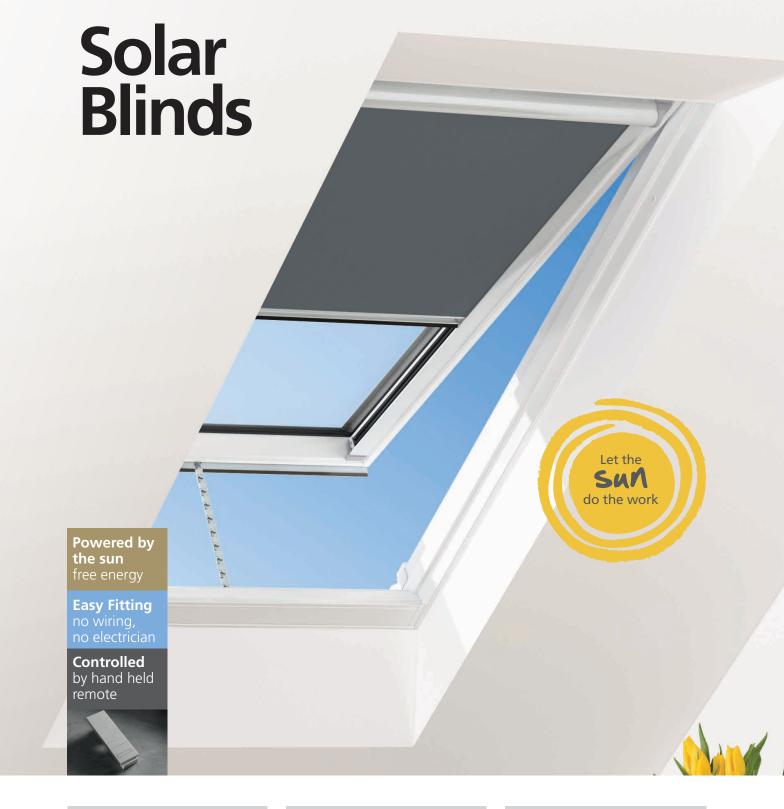

## **Blind Options**

- Manual blinds range
- Solar powered blinds range

#### Innovative

- After extensive development and testing we are pleased to announce the launch of the NEW Solar powered Keylite Blind.
- This innovative feature puts Keylite right at the forefront of blinds technology and is the simple answer to opening and closing blinds in areas difficult to access.

### Free Energy

- The solar blind is controlled with a hand held remote control.
- The solar panel is located in the cassette and collects energy from the sun which then provides a trickle charge to the battery.

## **Easy Install**

- The installation process does not involve wiring or tracking the walls for mains electric, for ease of fitting.
- The battery pack, the motor for powering the blind, and the roller for holding the blind fabric are contained in a cassette secured to the top of the window sash.